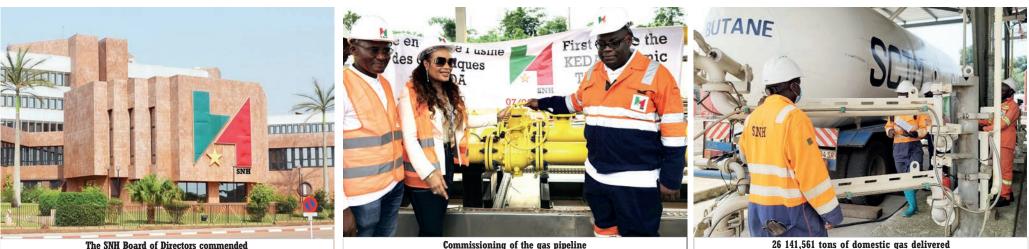

In addition, SNH completed the construction of a gas pipeline to

supply natural gas to Keda's ceramic tile factory in Kribi. The gas pipeline was commissioned on 14 June.

The Board commended these positive results and congratulated General Management for